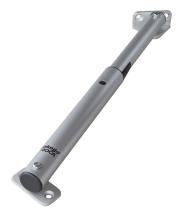

### **Short Description**

Rakego slim and strong lid stay for keeping lids and hatches in an open position. This lid support is perfect for boats, cabins, kitchens - wherever you need to prevent your hatches from closing.

#### **Description**

Rakego lid stay features the same elegant design and material as the <u>Rakego folding</u> bracket.

#### Salient attributes:

- Left or right-hand installation possible
- For both vertical and horizontal lids
- Distinct push knob to release
- Load capacity 50 Nm
- Material for harsh conditions

Rakego lid stay 2024-11-04